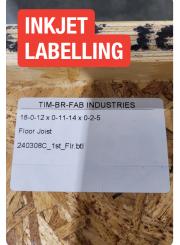

Simplify Installation with Crystal Clear Instructions! Each precision end-trimmed I-joist comes with a clear advantages:

- Labeled for Easy Assembly: Every I-joist boasts an inkjetprinted position number, making identification and placement a breeze.
- Foolproof Installation: We include a color-coded installation plan that guides you effortlessly through the assembly process.